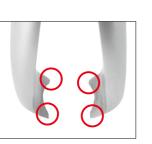

#### <Evolved Extracting Forceps>

3 or 4 claws always hold any tooth cervix dynamically well. Therefore this forceps are suitable for any shape of tooth cervix.

#### Standard / used for #1 #4 #10S #27 Claw Anterior Premolar Lower molar Upper molar #An #Po-U #Po-L Claw for milk tooth Anterior Upper posterior Lower posterior