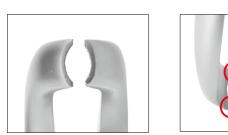

#### <Evolved Extracting Forceps>

3 or 4 claws always hold any tooth cervix dynamically well. Therefore this forceps are suitable for any shape of tooth cervix.

#### **Patent Pending**

4 claws perform excellent hold and dynamic balance. Moreover, the servation of inside the tip makes holding-power tight and strong.