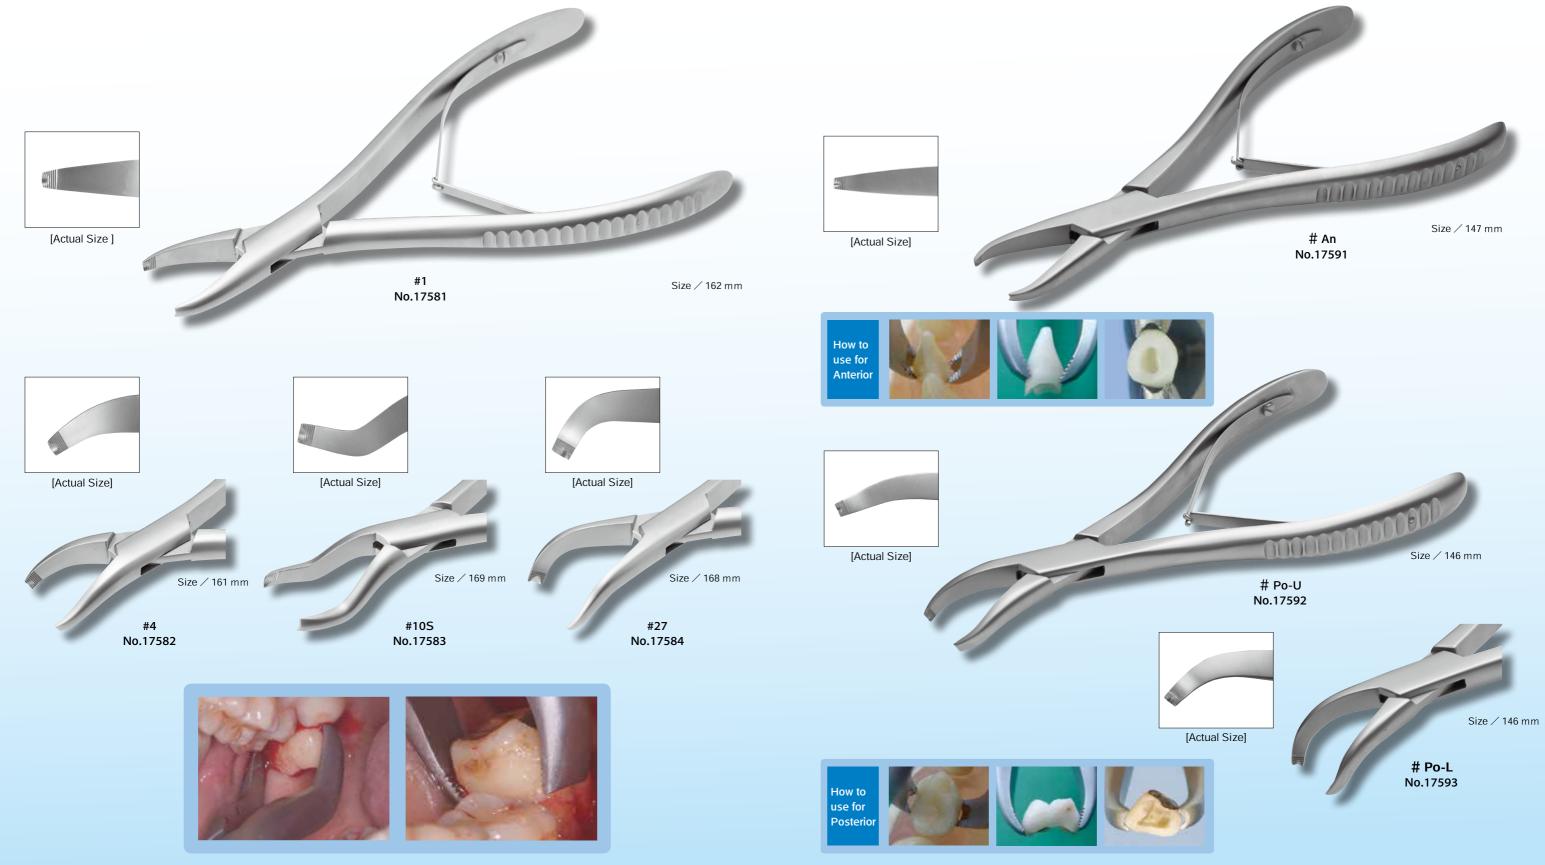

# Extracting Forceps Claw

#### **Patent Pending**

4 claws perform excellent hold and dynamic balance. Moreover, the servation of inside the tip makes holding-power tight and strong.

#### <Evolved Extracting Forceps>

3 or 4 claws always hold any tooth cervix dynamically well. Therefore this forceps are suitable for any shape of tooth cervix.

#### Standard / used for #1 #4 #10S #27 Claw Anterior Premolar Lower molar Upper molar #An #Po-U #Po-L Claw for milk tooth Anterior Upper posterior Lower posterior

#### <Rough Surface inside the Tip>

The fulcrums of clows and the edge of rough surface inside the clows make holding power more stronger. Therefore this forceps prevents Dr. from putting too much power on this forceps and this efficiency makes it possible to extract such as fragile tooth or damaged one.

#### by spring

Thanks to this spring, the range of movement is very stable during an operation. It also means "easy control". Dr. does't need to put his/her finger in the space of between handles for adjusting the range of movement like conventional extraction forceps.