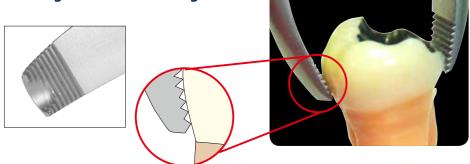

#### <Rough Surface inside the Tip>

The fulcrums of clows and the edge of rough surface inside the clows make holding power more stronger. Therefore this forceps prevents Dr. from putting too much power on this forceps and this efficiency makes it possible to extract such as fragile tooth or damaged one.

About repair of sharpening the edge We could sharpe the edge which has been got worn. Please ask the dealer you purchased.