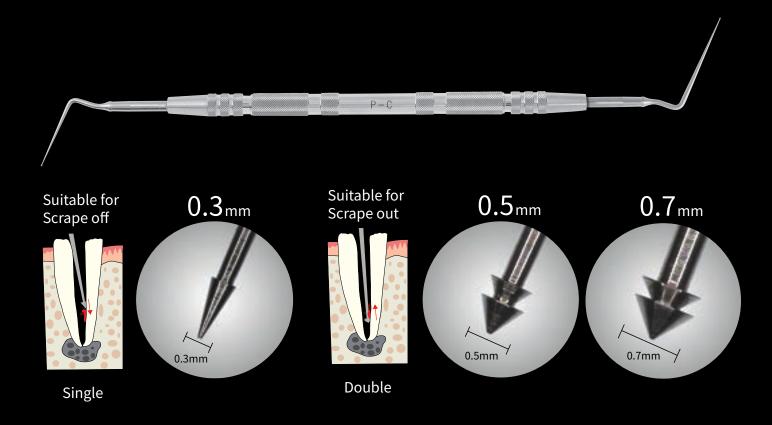

# GP Remover Spear

In Re-treatment of root canal, old Gutta Percha must be removed.

After using ultrasonic, old Gutta Percha can be soften and then it can be removed by GP Remover Spear.

Tips' shape is tiny and have 360dergees of edges, so easy to achieve the target point. It can be used as finalizing remover after using rotary files.

## - Tip -

| Code  | standard | Tip diameter × Length | Tips shape |
|-------|----------|-----------------------|------------|
| 27131 | 0.3S     | Ф 0.3 × 21mm          | Single     |
| 27132 | 0.3L     | Ф 0.3 × 28mm          |            |
| 27133 | 0.5S     | Φ 0.5 × 21mm          | Double     |
| 27134 | 0.5L     | Φ 0.5 × 28mm          |            |
| 27135 | 0.7S     | Φ 0.7 × 21mm          |            |
| 27136 | 0.7L     | Ф 0.7 × 28mm          |            |