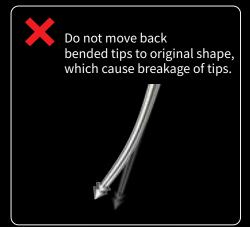

# GP Remover Spear

In Re-treatment of root canal, old Gutta Percha must be removed.

After using ultrasonic, old Gutta Percha can be soften and then it can be removed by GP Remover Spear.



Tips' shape is tiny and have 360dergees of edges, so easy to achieve the target point. It can be used as finalizing remover after using rotary files.

# Shall be less power than holding ball-pen.

















## - Tip -

| Code  | standard | Tip diameter × Length | Tips shape |
|-------|----------|-----------------------|------------|
| 27131 | 0.3S     | Ф 0.3 × 21mm          | Single     |
| 27132 | 0.3L     | Ф 0.3 × 28mm          |            |
| 27133 | 0.5S     | Φ 0.5 × 21mm          | Double     |
| 27134 | 0.5L     | Φ 0.5 × 28mm          |            |
| 27135 | 0.7S     | Φ 0.7 × 21mm          |            |
| 27136 | 0.7L     | Ф 0.7 × 28mm          |            |



### - Handle -



mitment to constant product improvement, YDM reserves the right to change prices and design or discontinue products without a notice