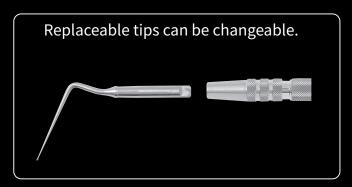

# GP Remover Spear

In Re-treatment of root canal, old Gutta Percha must be removed.

After using ultrasonic, old Gutta Percha can be soften and then it can be removed by GP Remover Spear.

Tips' shape is tiny and have 360dergees of edges, so easy to achieve the target point. It can be used as finalizing remover after using rotary files.