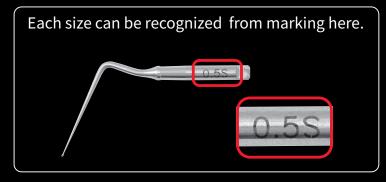

## - Tip -

| Code  | standard | Tip diameter × Length | Tips shape |
|-------|----------|-----------------------|------------|
| 27131 | 0.3S     | Ф 0.3 × 21mm          | Single     |
| 27132 | 0.3L     | Ф 0.3 × 28mm          |            |
| 27133 | 0.5S     | Φ 0.5 × 21mm          | Double     |
| 27134 | 0.5L     | Φ 0.5 × 28mm          |            |
| 27135 | 0.7S     | Φ 0.7 × 21mm          |            |
| 27136 | 0.7L     | Ф 0.7 × 28mm          |            |