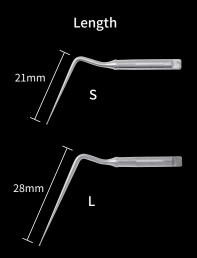

## - Tip -

| Code  | standard | Tip diameter × Length | Tips shape |
|-------|----------|-----------------------|------------|
| 27131 | 0.3S     | Ф 0.3 × 21mm          | Single     |
| 27132 | 0.3L     | Ф 0.3 × 28mm          |            |
| 27133 | 0.5S     | Φ 0.5 × 21mm          | Double     |
| 27134 | 0.5L     | Φ 0.5 × 28mm          |            |
| 27135 | 0.7S     | Φ 0.7 × 21mm          |            |
| 27136 | 0.7L     | Ф 0.7 × 28mm          |            |