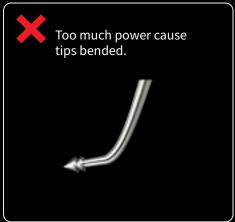

# GP Remover Spear

In Re-treatment of root canal, old Gutta Percha must be removed.

After using ultrasonic, old Gutta Percha can be soften and then it can be removed by GP Remover Spear.



Tips' shape is tiny and have 360dergees of edges, so easy to achieve the target point. It can be used as finalizing remover after using rotary files.

# Shall be less power than holding ball-pen.

















## - Tip -

| Code  | standard | Tip diameter × Length | Tips shape |
|-------|----------|-----------------------|------------|
| 27131 | 0.3S     | Ф 0.3 × 21mm          | Single     |
| 27132 | 0.3L     | Ф 0.3 × 28mm          |            |
| 27133 | 0.5S     | Φ 0.5 × 21mm          | Double     |
| 27134 | 0.5L     | Φ 0.5 × 28mm          |            |
| 27135 | 0.7S     | Φ 0.7 × 21mm          |            |
| 27136 | 0.7L     | Ф 0.7 × 28mm          |            |



### - Handle -



mitment to constant product improvement, YDM reserves the right to change prices and design or discontinue products without a notice